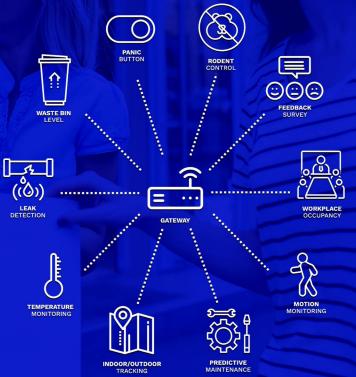

## source sense

urce inc.

ESS SOLUTIONS

Curb Side Pick Up Alert Asset Tracking Occupancy Detection Indoor Air Comfort Monitoring Panic Button Tempature & Rodent Control Cost Effective

Self

Retail operators need to have real-time awareness, and Source Sense can provide it. By gathering, reporting, and alerting on information, Source Sense can help you streamline retail operations. Examples include alerting to guests in a waiting area such as a lobby or curbside, to air comfort monitoring and trash can levels. Source Sense can be the eyes for your operations, helping you be even more efficient.

Source Sense is a powerful platform with a single pane of glass. It enables you infinite plug-and-play IoT solutions.